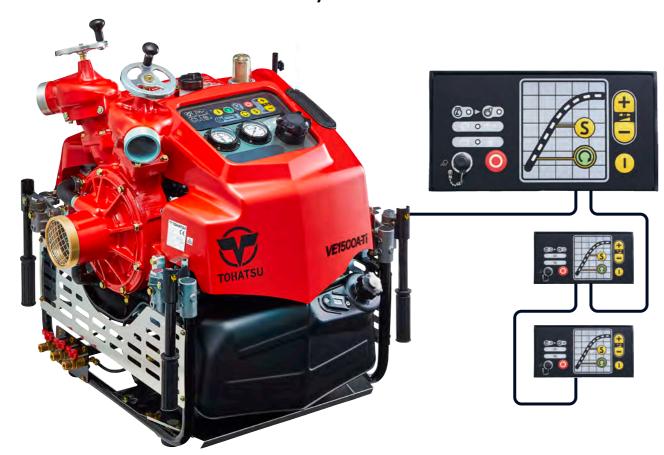

# **VE1500A-Ti**

Go easy, Go smooth with remote control system

NOTE Not for sale in US

#### Specification

|                      |                                    | \\[\text{\text{\text{\text{\text{\text{\text{\text{\text{\text{\text{\text{\text{\text{\text{\text{\text{\text{\text{\text{\text{\text{\text{\text{\text{\text{\text{\text{\text{\text{\text{\text{\text{\text{\text{\text{\text{\text{\text{\text{\text{\text{\text{\text{\text{\text{\text{\text{\text{\text{\text{\text{\text{\text{\text{\text{\text{\text{\text{\text{\text{\text{\text{\text{\text{\text{\text{\text{\text{\text{\text{\text{\text{\text{\text{\text{\text{\text{\text{\text{\text{\text{\text{\text{\text{\text{\text{\text{\text{\text{\text{\text{\text{\text{\text{\text{\text{\text{\text{\text{\text{\text{\text{\text{\text{\text{\text{\text{\text{\text{\text{\text{\text{\text{\text{\text{\text{\text{\text{\text{\text{\text{\text{\text{\text{\text{\text{\text{\text{\text{\text{\text{\text{\text{\text{\text{\text{\text{\text{\text{\text{\text{\text{\text{\text{\text{\text{\text{\text{\text{\text{\text{\text{\text{\text{\text{\text{\text{\text{\text{\text{\text{\text{\text{\text{\text{\text{\text{\text{\text{\text{\text{\text{\text{\text{\text{\text{\text{\text{\tinx{\tint{\text{\text{\text{\text{\text{\text{\text{\text{\text{\text{\text{\text{\tint{\text{\text{\text{\text{\text{\tint{\text{\tint{\text{\tint{\text{\tint{\text{\tint{\text{\tint{\tint{\tint{\tint{\tint{\tint{\tint{\tint{\tint{\tint{\tint{\tint{\tint{\tint{\tint{\tint{\tint{\tint{\tint{\tint{\tint{\tint{\tint{\tin{\tin |
|----------------------|------------------------------------|--------------------------------------------------------------------------------------------------------------------------------------------------------------------------------------------------------------------------------------------------------------------------------------------------------------------------------------------------------------------------------------------------------------------------------------------------------------------------------------------------------------------------------------------------------------------------------------------------------------------------------------------------------------------------------------------------------------------------------------------------------------------------------------------------------------------------------------------------------------------------------------------------------------------------------------------------------------------------------------------------------------------------------------------------------------------------------------------------------------------------------------------------------------------------------------------------------------------------------------------------------------------------------------------------------------------------------------------------------------------------------------------------------------------------------------------------------------|
|                      |                                    | VE1500A-Ti                                                                                                                                                                                                                                                                                                                                                                                                                                                                                                                                                                                                                                                                                                                                                                                                                                                                                                                                                                                                                                                                                                                                                                                                                                                                                                                                                                                                                                                   |
| Engine               | Туре                               | 2-stroke                                                                                                                                                                                                                                                                                                                                                                                                                                                                                                                                                                                                                                                                                                                                                                                                                                                                                                                                                                                                                                                                                                                                                                                                                                                                                                                                                                                                                                                     |
|                      | Number of Cylinder                 | 2 Cylinder                                                                                                                                                                                                                                                                                                                                                                                                                                                                                                                                                                                                                                                                                                                                                                                                                                                                                                                                                                                                                                                                                                                                                                                                                                                                                                                                                                                                                                                   |
|                      | Cooling System                     | Suction Water Cooled                                                                                                                                                                                                                                                                                                                                                                                                                                                                                                                                                                                                                                                                                                                                                                                                                                                                                                                                                                                                                                                                                                                                                                                                                                                                                                                                                                                                                                         |
|                      | Bore x Stroke                      | 81 x 78 mm (3.19 x 3.07 inch)                                                                                                                                                                                                                                                                                                                                                                                                                                                                                                                                                                                                                                                                                                                                                                                                                                                                                                                                                                                                                                                                                                                                                                                                                                                                                                                                                                                                                                |
|                      | Piston displacement                | 804 ml (49.0 cu.in.)                                                                                                                                                                                                                                                                                                                                                                                                                                                                                                                                                                                                                                                                                                                                                                                                                                                                                                                                                                                                                                                                                                                                                                                                                                                                                                                                                                                                                                         |
|                      | Output                             | 44 kW                                                                                                                                                                                                                                                                                                                                                                                                                                                                                                                                                                                                                                                                                                                                                                                                                                                                                                                                                                                                                                                                                                                                                                                                                                                                                                                                                                                                                                                        |
|                      | Fuel Type                          | Unleaded Gasoline (RON 91 or Higher)                                                                                                                                                                                                                                                                                                                                                                                                                                                                                                                                                                                                                                                                                                                                                                                                                                                                                                                                                                                                                                                                                                                                                                                                                                                                                                                                                                                                                         |
|                      | Fuel Tank Capacity                 | 24 Lit (6.34 US gal)                                                                                                                                                                                                                                                                                                                                                                                                                                                                                                                                                                                                                                                                                                                                                                                                                                                                                                                                                                                                                                                                                                                                                                                                                                                                                                                                                                                                                                         |
|                      | Fuel Consumption                   | Approx. 22 L/hr (5.81 US gal/hr) (at 1.0 MPa 1500 L/min)                                                                                                                                                                                                                                                                                                                                                                                                                                                                                                                                                                                                                                                                                                                                                                                                                                                                                                                                                                                                                                                                                                                                                                                                                                                                                                                                                                                                     |
|                      | Fuel System                        | Electronic Fuel Injection                                                                                                                                                                                                                                                                                                                                                                                                                                                                                                                                                                                                                                                                                                                                                                                                                                                                                                                                                                                                                                                                                                                                                                                                                                                                                                                                                                                                                                    |
|                      | Oil Tank Capacity                  | 1.6 Lit (1.7 US qt.)                                                                                                                                                                                                                                                                                                                                                                                                                                                                                                                                                                                                                                                                                                                                                                                                                                                                                                                                                                                                                                                                                                                                                                                                                                                                                                                                                                                                                                         |
|                      | Starting                           | Electric and Manual                                                                                                                                                                                                                                                                                                                                                                                                                                                                                                                                                                                                                                                                                                                                                                                                                                                                                                                                                                                                                                                                                                                                                                                                                                                                                                                                                                                                                                          |
| Suction              | Suction System                     | 4 Blade Rotary-vane Vacuum Pump (Oilless-type)                                                                                                                                                                                                                                                                                                                                                                                                                                                                                                                                                                                                                                                                                                                                                                                                                                                                                                                                                                                                                                                                                                                                                                                                                                                                                                                                                                                                               |
|                      | Priming System                     | Auto Priming                                                                                                                                                                                                                                                                                                                                                                                                                                                                                                                                                                                                                                                                                                                                                                                                                                                                                                                                                                                                                                                                                                                                                                                                                                                                                                                                                                                                                                                 |
| Pump                 | Pump Type                          | Single Suction, Single Stage, High Pressure Turbine Pump                                                                                                                                                                                                                                                                                                                                                                                                                                                                                                                                                                                                                                                                                                                                                                                                                                                                                                                                                                                                                                                                                                                                                                                                                                                                                                                                                                                                     |
|                      | Suction Thread and Dia.            | BSP 4" (100 mm)                                                                                                                                                                                                                                                                                                                                                                                                                                                                                                                                                                                                                                                                                                                                                                                                                                                                                                                                                                                                                                                                                                                                                                                                                                                                                                                                                                                                                                              |
|                      | Discharge Thread and Dia.          | BSP 2-1/2" (65 mm)                                                                                                                                                                                                                                                                                                                                                                                                                                                                                                                                                                                                                                                                                                                                                                                                                                                                                                                                                                                                                                                                                                                                                                                                                                                                                                                                                                                                                                           |
|                      | Discharge Number                   | Twin                                                                                                                                                                                                                                                                                                                                                                                                                                                                                                                                                                                                                                                                                                                                                                                                                                                                                                                                                                                                                                                                                                                                                                                                                                                                                                                                                                                                                                                         |
|                      | Discharge Valve                    | Flat Valve                                                                                                                                                                                                                                                                                                                                                                                                                                                                                                                                                                                                                                                                                                                                                                                                                                                                                                                                                                                                                                                                                                                                                                                                                                                                                                                                                                                                                                                   |
| Weight               | Dry Weight (without Battery)       | 105 kg (231 lbs)                                                                                                                                                                                                                                                                                                                                                                                                                                                                                                                                                                                                                                                                                                                                                                                                                                                                                                                                                                                                                                                                                                                                                                                                                                                                                                                                                                                                                                             |
|                      | Ready for Operation*               | 127 kg (287 lbs)                                                                                                                                                                                                                                                                                                                                                                                                                                                                                                                                                                                                                                                                                                                                                                                                                                                                                                                                                                                                                                                                                                                                                                                                                                                                                                                                                                                                                                             |
| Dimension            | Overall<br>Length x Width x Height | 723 x 748 x 827 mm (28.46 x 29.45 x 32.56 inch)                                                                                                                                                                                                                                                                                                                                                                                                                                                                                                                                                                                                                                                                                                                                                                                                                                                                                                                                                                                                                                                                                                                                                                                                                                                                                                                                                                                                              |
| Remote Control Panel | Number of Panel (Maximum)          | Triplet Panel Installation                                                                                                                                                                                                                                                                                                                                                                                                                                                                                                                                                                                                                                                                                                                                                                                                                                                                                                                                                                                                                                                                                                                                                                                                                                                                                                                                                                                                                                   |
|                      | Length of Cable for Pane.          | 3m for Main Wire Harness, 5m/15m for Assist Wire harness                                                                                                                                                                                                                                                                                                                                                                                                                                                                                                                                                                                                                                                                                                                                                                                                                                                                                                                                                                                                                                                                                                                                                                                                                                                                                                                                                                                                     |