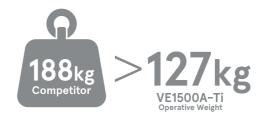

#### Specification

|                      |                                    | \\[\text{\text{\text{\text{\text{\text{\text{\text{\text{\text{\text{\text{\text{\text{\text{\text{\text{\text{\text{\text{\text{\text{\text{\text{\text{\text{\text{\text{\text{\text{\text{\text{\text{\text{\text{\text{\text{\text{\text{\text{\text{\text{\text{\text{\text{\text{\text{\text{\text{\text{\text{\text{\text{\text{\text{\text{\text{\text{\text{\text{\text{\text{\text{\text{\text{\text{\text{\text{\text{\text{\text{\text{\text{\text{\text{\text{\text{\text{\text{\text{\text{\text{\text{\text{\text{\text{\text{\text{\text{\text{\text{\text{\text{\text{\text{\text{\text{\text{\text{\text{\text{\text{\text{\text{\text{\text{\text{\text{\text{\text{\text{\text{\text{\text{\text{\text{\text{\text{\text{\text{\text{\text{\text{\text{\text{\text{\text{\text{\text{\text{\text{\text{\text{\text{\text{\text{\text{\text{\text{\text{\text{\text{\text{\text{\text{\text{\text{\text{\text{\text{\text{\text{\text{\text{\text{\text{\text{\text{\text{\text{\text{\text{\text{\text{\text{\text{\text{\text{\text{\text{\text{\text{\text{\text{\text{\text{\text{\text{\text{\tinx{\tint{\text{\text{\text{\text{\text{\text{\text{\text{\text{\text{\text{\text{\tint{\text{\text{\text{\text{\text{\tint{\text{\tint{\text{\tint{\text{\tint{\text{\tint{\text{\tint{\tint{\tint{\tint{\tint{\tint{\tint{\tint{\tint{\tint{\tint{\tint{\tint{\tint{\tint{\tint{\tint{\tint{\tint{\tint{\tint{\tint{\tint{\tin{\tin |
|----------------------|------------------------------------|--------------------------------------------------------------------------------------------------------------------------------------------------------------------------------------------------------------------------------------------------------------------------------------------------------------------------------------------------------------------------------------------------------------------------------------------------------------------------------------------------------------------------------------------------------------------------------------------------------------------------------------------------------------------------------------------------------------------------------------------------------------------------------------------------------------------------------------------------------------------------------------------------------------------------------------------------------------------------------------------------------------------------------------------------------------------------------------------------------------------------------------------------------------------------------------------------------------------------------------------------------------------------------------------------------------------------------------------------------------------------------------------------------------------------------------------------------------|
|                      |                                    | VE1500A-Ti                                                                                                                                                                                                                                                                                                                                                                                                                                                                                                                                                                                                                                                                                                                                                                                                                                                                                                                                                                                                                                                                                                                                                                                                                                                                                                                                                                                                                                                   |
| Engine               | Туре                               | 2-stroke                                                                                                                                                                                                                                                                                                                                                                                                                                                                                                                                                                                                                                                                                                                                                                                                                                                                                                                                                                                                                                                                                                                                                                                                                                                                                                                                                                                                                                                     |
|                      | Number of Cylinder                 | 2 Cylinder                                                                                                                                                                                                                                                                                                                                                                                                                                                                                                                                                                                                                                                                                                                                                                                                                                                                                                                                                                                                                                                                                                                                                                                                                                                                                                                                                                                                                                                   |
|                      | Cooling System                     | Suction Water Cooled                                                                                                                                                                                                                                                                                                                                                                                                                                                                                                                                                                                                                                                                                                                                                                                                                                                                                                                                                                                                                                                                                                                                                                                                                                                                                                                                                                                                                                         |
|                      | Bore x Stroke                      | 81 x 78 mm (3.19 x 3.07 inch)                                                                                                                                                                                                                                                                                                                                                                                                                                                                                                                                                                                                                                                                                                                                                                                                                                                                                                                                                                                                                                                                                                                                                                                                                                                                                                                                                                                                                                |
|                      | Piston displacement                | 804 ml (49.0 cu.in.)                                                                                                                                                                                                                                                                                                                                                                                                                                                                                                                                                                                                                                                                                                                                                                                                                                                                                                                                                                                                                                                                                                                                                                                                                                                                                                                                                                                                                                         |
|                      | Output                             | 44 kW                                                                                                                                                                                                                                                                                                                                                                                                                                                                                                                                                                                                                                                                                                                                                                                                                                                                                                                                                                                                                                                                                                                                                                                                                                                                                                                                                                                                                                                        |
|                      | Fuel Type                          | Unleaded Gasoline (RON 91 or Higher)                                                                                                                                                                                                                                                                                                                                                                                                                                                                                                                                                                                                                                                                                                                                                                                                                                                                                                                                                                                                                                                                                                                                                                                                                                                                                                                                                                                                                         |
|                      | Fuel Tank Capacity                 | 24 Lit (6.34 US gal)                                                                                                                                                                                                                                                                                                                                                                                                                                                                                                                                                                                                                                                                                                                                                                                                                                                                                                                                                                                                                                                                                                                                                                                                                                                                                                                                                                                                                                         |
|                      | Fuel Consumption                   | Approx. 22 L/hr (5.81 US gal/hr) (at 1.0 MPa 1500 L/min)                                                                                                                                                                                                                                                                                                                                                                                                                                                                                                                                                                                                                                                                                                                                                                                                                                                                                                                                                                                                                                                                                                                                                                                                                                                                                                                                                                                                     |
|                      | Fuel System                        | Electronic Fuel Injection                                                                                                                                                                                                                                                                                                                                                                                                                                                                                                                                                                                                                                                                                                                                                                                                                                                                                                                                                                                                                                                                                                                                                                                                                                                                                                                                                                                                                                    |
|                      | Oil Tank Capacity                  | 1.6 Lit (1.7 US qt.)                                                                                                                                                                                                                                                                                                                                                                                                                                                                                                                                                                                                                                                                                                                                                                                                                                                                                                                                                                                                                                                                                                                                                                                                                                                                                                                                                                                                                                         |
|                      | Starting                           | Electric and Manual                                                                                                                                                                                                                                                                                                                                                                                                                                                                                                                                                                                                                                                                                                                                                                                                                                                                                                                                                                                                                                                                                                                                                                                                                                                                                                                                                                                                                                          |
| Suction              | Suction System                     | 4 Blade Rotary-vane Vacuum Pump (Oilless-type)                                                                                                                                                                                                                                                                                                                                                                                                                                                                                                                                                                                                                                                                                                                                                                                                                                                                                                                                                                                                                                                                                                                                                                                                                                                                                                                                                                                                               |
|                      | Priming System                     | Auto Priming                                                                                                                                                                                                                                                                                                                                                                                                                                                                                                                                                                                                                                                                                                                                                                                                                                                                                                                                                                                                                                                                                                                                                                                                                                                                                                                                                                                                                                                 |
| Pump                 | Pump Type                          | Single Suction, Single Stage, High Pressure Turbine Pump                                                                                                                                                                                                                                                                                                                                                                                                                                                                                                                                                                                                                                                                                                                                                                                                                                                                                                                                                                                                                                                                                                                                                                                                                                                                                                                                                                                                     |
|                      | Suction Thread and Dia.            | BSP 4" (100 mm)                                                                                                                                                                                                                                                                                                                                                                                                                                                                                                                                                                                                                                                                                                                                                                                                                                                                                                                                                                                                                                                                                                                                                                                                                                                                                                                                                                                                                                              |
|                      | Discharge Thread and Dia.          | BSP 2-1/2" (65 mm)                                                                                                                                                                                                                                                                                                                                                                                                                                                                                                                                                                                                                                                                                                                                                                                                                                                                                                                                                                                                                                                                                                                                                                                                                                                                                                                                                                                                                                           |
|                      | Discharge Number                   | Twin                                                                                                                                                                                                                                                                                                                                                                                                                                                                                                                                                                                                                                                                                                                                                                                                                                                                                                                                                                                                                                                                                                                                                                                                                                                                                                                                                                                                                                                         |
|                      | Discharge Valve                    | Flat Valve                                                                                                                                                                                                                                                                                                                                                                                                                                                                                                                                                                                                                                                                                                                                                                                                                                                                                                                                                                                                                                                                                                                                                                                                                                                                                                                                                                                                                                                   |
| Weight               | Dry Weight (without Battery)       | 105 kg (231 lbs)                                                                                                                                                                                                                                                                                                                                                                                                                                                                                                                                                                                                                                                                                                                                                                                                                                                                                                                                                                                                                                                                                                                                                                                                                                                                                                                                                                                                                                             |
|                      | Ready for Operation*               | 127 kg (287 lbs)                                                                                                                                                                                                                                                                                                                                                                                                                                                                                                                                                                                                                                                                                                                                                                                                                                                                                                                                                                                                                                                                                                                                                                                                                                                                                                                                                                                                                                             |
| Dimension            | Overall<br>Length x Width x Height | 723 x 748 x 827 mm (28.46 x 29.45 x 32.56 inch)                                                                                                                                                                                                                                                                                                                                                                                                                                                                                                                                                                                                                                                                                                                                                                                                                                                                                                                                                                                                                                                                                                                                                                                                                                                                                                                                                                                                              |
| Remote Control Panel | Number of Panel (Maximum)          | Triplet Panel Installation                                                                                                                                                                                                                                                                                                                                                                                                                                                                                                                                                                                                                                                                                                                                                                                                                                                                                                                                                                                                                                                                                                                                                                                                                                                                                                                                                                                                                                   |
|                      | Length of Cable for Pane.          | 3m for Main Wire Harness, 5m/15m for Assist Wire harness                                                                                                                                                                                                                                                                                                                                                                                                                                                                                                                                                                                                                                                                                                                                                                                                                                                                                                                                                                                                                                                                                                                                                                                                                                                                                                                                                                                                     |