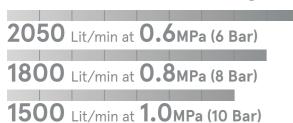

## Performance at Suction Height 3m

#### Specification

|                      |                                    | \\[\text{\text{\text{\text{\text{\text{\text{\text{\text{\text{\text{\text{\text{\text{\text{\text{\text{\text{\text{\text{\text{\text{\text{\text{\text{\text{\text{\text{\text{\text{\text{\text{\text{\text{\text{\text{\text{\text{\text{\text{\text{\text{\text{\text{\text{\text{\text{\text{\text{\text{\text{\text{\text{\text{\text{\text{\text{\text{\text{\text{\text{\text{\text{\text{\text{\text{\text{\text{\text{\text{\text{\text{\text{\text{\text{\text{\text{\text{\text{\text{\text{\text{\text{\text{\text{\text{\text{\text{\text{\text{\text{\text{\text{\text{\text{\text{\text{\text{\text{\text{\text{\text{\text{\text{\text{\text{\text{\text{\text{\text{\text{\text{\text{\text{\text{\text{\text{\text{\text{\text{\text{\text{\text{\text{\text{\text{\text{\text{\text{\text{\text{\text{\text{\text{\text{\text{\text{\text{\text{\text{\text{\text{\text{\text{\text{\text{\text{\text{\text{\text{\text{\text{\text{\text{\text{\text{\text{\text{\text{\text{\text{\text{\text{\text{\text{\text{\text{\text{\text{\text{\text{\text{\text{\text{\text{\text{\text{\text{\text{\tinx{\tint{\text{\text{\text{\text{\text{\text{\text{\text{\text{\text{\text{\text{\tint{\text{\text{\text{\text{\text{\tint{\text{\tint{\text{\tint{\text{\tint{\text{\tint{\text{\tint{\tint{\tint{\tint{\tint{\tint{\tint{\tint{\tint{\tint{\tint{\tint{\tint{\tint{\tint{\tint{\tint{\tint{\tint{\tint{\tint{\tint{\tint{\tin{\tin |
|----------------------|------------------------------------|--------------------------------------------------------------------------------------------------------------------------------------------------------------------------------------------------------------------------------------------------------------------------------------------------------------------------------------------------------------------------------------------------------------------------------------------------------------------------------------------------------------------------------------------------------------------------------------------------------------------------------------------------------------------------------------------------------------------------------------------------------------------------------------------------------------------------------------------------------------------------------------------------------------------------------------------------------------------------------------------------------------------------------------------------------------------------------------------------------------------------------------------------------------------------------------------------------------------------------------------------------------------------------------------------------------------------------------------------------------------------------------------------------------------------------------------------------------|
|                      |                                    | VE1500A-Ti                                                                                                                                                                                                                                                                                                                                                                                                                                                                                                                                                                                                                                                                                                                                                                                                                                                                                                                                                                                                                                                                                                                                                                                                                                                                                                                                                                                                                                                   |
| Engine               | Туре                               | 2-stroke                                                                                                                                                                                                                                                                                                                                                                                                                                                                                                                                                                                                                                                                                                                                                                                                                                                                                                                                                                                                                                                                                                                                                                                                                                                                                                                                                                                                                                                     |
|                      | Number of Cylinder                 | 2 Cylinder                                                                                                                                                                                                                                                                                                                                                                                                                                                                                                                                                                                                                                                                                                                                                                                                                                                                                                                                                                                                                                                                                                                                                                                                                                                                                                                                                                                                                                                   |
|                      | Cooling System                     | Suction Water Cooled                                                                                                                                                                                                                                                                                                                                                                                                                                                                                                                                                                                                                                                                                                                                                                                                                                                                                                                                                                                                                                                                                                                                                                                                                                                                                                                                                                                                                                         |
|                      | Bore x Stroke                      | 81 x 78 mm (3.19 x 3.07 inch)                                                                                                                                                                                                                                                                                                                                                                                                                                                                                                                                                                                                                                                                                                                                                                                                                                                                                                                                                                                                                                                                                                                                                                                                                                                                                                                                                                                                                                |
|                      | Piston displacement                | 804 ml (49.0 cu.in.)                                                                                                                                                                                                                                                                                                                                                                                                                                                                                                                                                                                                                                                                                                                                                                                                                                                                                                                                                                                                                                                                                                                                                                                                                                                                                                                                                                                                                                         |
|                      | Output                             | 44 kW                                                                                                                                                                                                                                                                                                                                                                                                                                                                                                                                                                                                                                                                                                                                                                                                                                                                                                                                                                                                                                                                                                                                                                                                                                                                                                                                                                                                                                                        |
|                      | Fuel Type                          | Unleaded Gasoline (RON 91 or Higher)                                                                                                                                                                                                                                                                                                                                                                                                                                                                                                                                                                                                                                                                                                                                                                                                                                                                                                                                                                                                                                                                                                                                                                                                                                                                                                                                                                                                                         |
|                      | Fuel Tank Capacity                 | 24 Lit (6.34 US gal)                                                                                                                                                                                                                                                                                                                                                                                                                                                                                                                                                                                                                                                                                                                                                                                                                                                                                                                                                                                                                                                                                                                                                                                                                                                                                                                                                                                                                                         |
|                      | Fuel Consumption                   | Approx. 22 L/hr (5.81 US gal/hr) (at 1.0 MPa 1500 L/min)                                                                                                                                                                                                                                                                                                                                                                                                                                                                                                                                                                                                                                                                                                                                                                                                                                                                                                                                                                                                                                                                                                                                                                                                                                                                                                                                                                                                     |
|                      | Fuel System                        | Electronic Fuel Injection                                                                                                                                                                                                                                                                                                                                                                                                                                                                                                                                                                                                                                                                                                                                                                                                                                                                                                                                                                                                                                                                                                                                                                                                                                                                                                                                                                                                                                    |
|                      | Oil Tank Capacity                  | 1.6 Lit (1.7 US qt.)                                                                                                                                                                                                                                                                                                                                                                                                                                                                                                                                                                                                                                                                                                                                                                                                                                                                                                                                                                                                                                                                                                                                                                                                                                                                                                                                                                                                                                         |
|                      | Starting                           | Electric and Manual                                                                                                                                                                                                                                                                                                                                                                                                                                                                                                                                                                                                                                                                                                                                                                                                                                                                                                                                                                                                                                                                                                                                                                                                                                                                                                                                                                                                                                          |
| Suction              | Suction System                     | 4 Blade Rotary-vane Vacuum Pump (Oilless-type)                                                                                                                                                                                                                                                                                                                                                                                                                                                                                                                                                                                                                                                                                                                                                                                                                                                                                                                                                                                                                                                                                                                                                                                                                                                                                                                                                                                                               |
|                      | Priming System                     | Auto Priming                                                                                                                                                                                                                                                                                                                                                                                                                                                                                                                                                                                                                                                                                                                                                                                                                                                                                                                                                                                                                                                                                                                                                                                                                                                                                                                                                                                                                                                 |
| Pump                 | Pump Type                          | Single Suction, Single Stage, High Pressure Turbine Pump                                                                                                                                                                                                                                                                                                                                                                                                                                                                                                                                                                                                                                                                                                                                                                                                                                                                                                                                                                                                                                                                                                                                                                                                                                                                                                                                                                                                     |
|                      | Suction Thread and Dia.            | BSP 4" (100 mm)                                                                                                                                                                                                                                                                                                                                                                                                                                                                                                                                                                                                                                                                                                                                                                                                                                                                                                                                                                                                                                                                                                                                                                                                                                                                                                                                                                                                                                              |
|                      | Discharge Thread and Dia.          | BSP 2-1/2" (65 mm)                                                                                                                                                                                                                                                                                                                                                                                                                                                                                                                                                                                                                                                                                                                                                                                                                                                                                                                                                                                                                                                                                                                                                                                                                                                                                                                                                                                                                                           |
|                      | Discharge Number                   | Twin                                                                                                                                                                                                                                                                                                                                                                                                                                                                                                                                                                                                                                                                                                                                                                                                                                                                                                                                                                                                                                                                                                                                                                                                                                                                                                                                                                                                                                                         |
|                      | Discharge Valve                    | Flat Valve                                                                                                                                                                                                                                                                                                                                                                                                                                                                                                                                                                                                                                                                                                                                                                                                                                                                                                                                                                                                                                                                                                                                                                                                                                                                                                                                                                                                                                                   |
| Weight               | Dry Weight (without Battery)       | 105 kg (231 lbs)                                                                                                                                                                                                                                                                                                                                                                                                                                                                                                                                                                                                                                                                                                                                                                                                                                                                                                                                                                                                                                                                                                                                                                                                                                                                                                                                                                                                                                             |
|                      | Ready for Operation*               | 127 kg (287 lbs)                                                                                                                                                                                                                                                                                                                                                                                                                                                                                                                                                                                                                                                                                                                                                                                                                                                                                                                                                                                                                                                                                                                                                                                                                                                                                                                                                                                                                                             |
| Dimension            | Overall<br>Length x Width x Height | 723 x 748 x 827 mm (28.46 x 29.45 x 32.56 inch)                                                                                                                                                                                                                                                                                                                                                                                                                                                                                                                                                                                                                                                                                                                                                                                                                                                                                                                                                                                                                                                                                                                                                                                                                                                                                                                                                                                                              |
| Remote Control Panel | Number of Panel (Maximum)          | Triplet Panel Installation                                                                                                                                                                                                                                                                                                                                                                                                                                                                                                                                                                                                                                                                                                                                                                                                                                                                                                                                                                                                                                                                                                                                                                                                                                                                                                                                                                                                                                   |
|                      | Length of Cable for Pane.          | 3m for Main Wire Harness, 5m/15m for Assist Wire harness                                                                                                                                                                                                                                                                                                                                                                                                                                                                                                                                                                                                                                                                                                                                                                                                                                                                                                                                                                                                                                                                                                                                                                                                                                                                                                                                                                                                     |