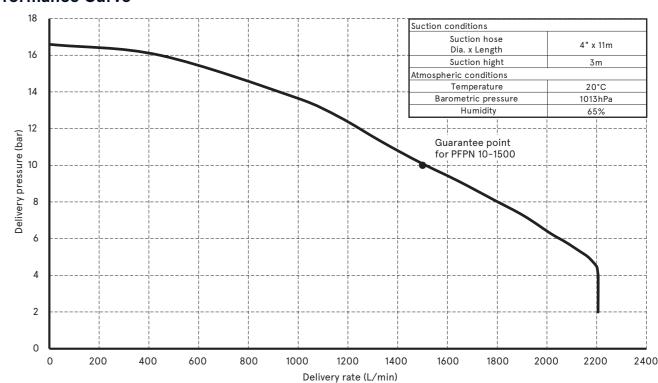

#### **Performance Curve**

05

<sup>\*</sup>Depends on the weight of the battery installed and the volume of fueling at local. Please contact our distributors for more details.