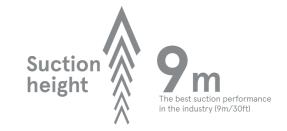

### Performance at Suction Height 3m

#### **Priming Performance**

| 3.4 sec at suction height  | 1 | m |
|----------------------------|---|---|
| 6.7 sec at suction height  | 3 | m |
| 14.2 sec at suction height | 6 | m |