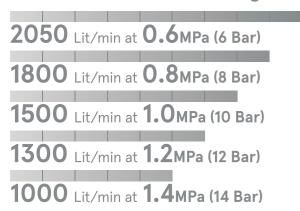

# **VE1500-W**

## Best balance of performance and weight





Video Playback

Please check

"The performance of VE1500-W"

NOTE Not for sale in US and EU

### Performance at Suction Height 3m



#### **Priming Performance**

| 3.4 sec at suction height  | 1 | m |
|----------------------------|---|---|
| 6.7 sec at suction height  | 3 | m |
| 14.2 sec at suction height | 6 | m |

#### • High volume of pumping pressure (17Bar/1.7MPa)

- Outstanding quickness of priming speed with rotary vane vacuum pump.
- The lightest model in its class
- Smooth engine start with Electronic Fuel Injection system
- The product is for sales in Canada only (Not avavilable for sales in US)





#### Specification

|               |                                    | VE1500-W                                       |
|---------------|------------------------------------|------------------------------------------------|
| Engine        | Туре                               | 2-Cycle