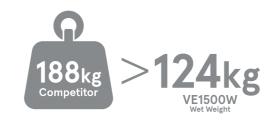

#### Specification

|               |                                    | VE1500-W                                       |
|---------------|------------------------------------|------------------------------------------------|
| Engine        | Туре                               | 2-Cycle                                        |
|               | Number of Cylinder                 | 2 Cylinder                                     |
|               | Cooling System                     | Suction Water Cooled                           |
|               | Bore x Stroke                      | 81 x 78 mm (3.19 x 3.07 inch)                  |
|               | Piston displacement                | 804 cc (49.0 cu in)                            |
|               | Output                             | 44 kW (60 PS)                                  |
|               | Fuel Type                          | Unleaded Gasoline (Min. 87 Octane)             |
|               | Fuel Tank Capacity                 | 24 Lit (6.34 gal)                              |
|               | Fuel Consumption                   | 22 Lit / Hr (5.81 gal / Hr)                    |
|               | Fuel System                        | Electronic Fuel Injection                      |
|               | Oil Tank Capacity                  | 1.6 Lit (0.42 gal)                             |
| Suction       | Starting                           | Electric and Manual                            |
|               | Suction System                     | 4 Blade Rotary-vane vacuum pump (Oilless-type) |
|               | Priming System                     | Manual                                         |
| Pump          | Pump Type                          | Single Suction, Single Stage centrifugal pump  |
|               | Suction Thread and Dia.            | JIS 3-1/2" (90mm)                              |
|               | Discharge Thread and Dia.          | JIS 2-1/2" (65mm)                              |
|               | Discharge Number                   | Twin                                           |
|               | Discharge Valve                    | Flat valve                                     |
| Weight        | Dry Weight                         | 104 kg (236 lbs)                               |
|               | Wet Weight                         | 124 kg (280 lbs)                               |
| Dimension(mm) | Overall<br>Length x Width x Height | 748 x 732 x 827                                |