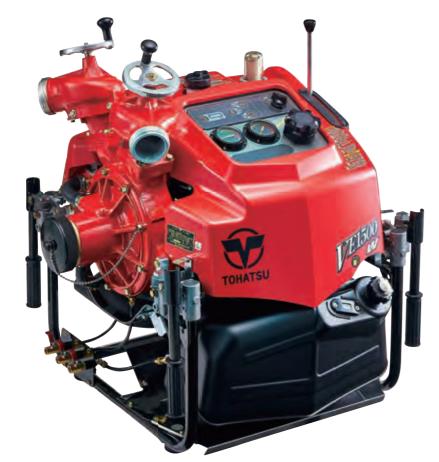

# **VE1500-W**

## Best balance of performance and weight

Video Playback

Please check

"The performance of VE1500-W"

NOTE Not for sale in US and EU

#### Specification

|               |                                    | VE1500-W                                       |
|---------------|------------------------------------|------------------------------------------------|
| Engine        | Туре                               | 2-Cycle                                        |
|               | Number of Cylinder                 | 2 Cylinder                                     |
|               | Cooling System                     | Suction Water Cooled                           |
|               | Bore x Stroke                      | 81 x 78 mm (3.19 x 3.07 inch)                  |
|               | Piston displacement                | 804 cc (49.0 cu in)                            |
|               | Output                             | 44 kW (60 PS)                                  |
|               | Fuel Type                          | Unleaded Gasoline (Min. 87 Octane)             |
|               | Fuel Tank Capacity                 | 24 Lit (6.34 gal)                              |
|               | Fuel Consumption                   | 22 Lit / Hr (5.81 gal / Hr)                    |
|               | Fuel System                        | Electronic Fuel Injection                      |
|               | Oil Tank Capacity                  | 1.6 Lit (0.42 gal)                             |
| Suction       | Starting                           | Electric and Manual                            |
|               | Suction System                     | 4 Blade Rotary-vane vacuum pump (Oilless-type) |
|               | Priming System                     | Manual                                         |
| Pump          | Pump Type                          | Single Suction, Single Stage centrifugal pump  |
|               | Suction Thread and Dia.            | JIS 3-1/2" (90mm)                              |
|               | Discharge Thread and Dia.          | JIS 2-1/2" (65mm)                              |
|               | Discharge Number                   | Twin                                           |
|               | Discharge Valve                    | Flat valve                                     |
| Weight        | Dry Weight                         | 104 kg (236 lbs)                               |
|               | Wet Weight                         | 124 kg (280 lbs)                               |
| Dimension(mm) | Overall<br>Length x Width x Height | 748 x 732 x 827                                |