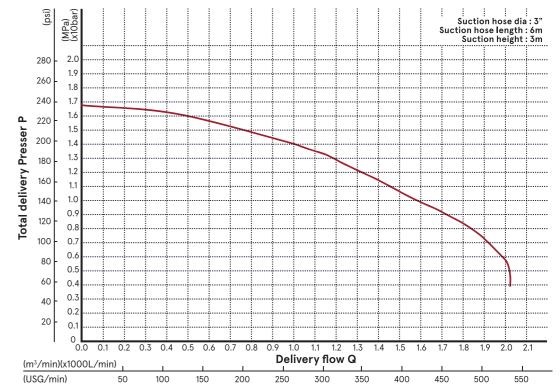

ad and Dia.            | JIS 3-1/2" (90mm)                              |
|               | Discharge Thread and Dia.          | JIS 2-1/2" (65mm)                              |
|               | Discharge Number                   | Twin                                           |
|               | Discharge Valve                    | Flat valve                                     |
| Weight        | Dry Weight                         | 104 kg (236 lbs)                               |
|               | Wet Weight                         | 124 kg (280 lbs)                               |
| Dimension(mm) | Overall<br>Length x Width x Height | 748 x 732 x 827                                |

NOTE JIS: Japanese Industrial Standard Thread Wet Weight: Ready for Operation

## Performance Curve



7